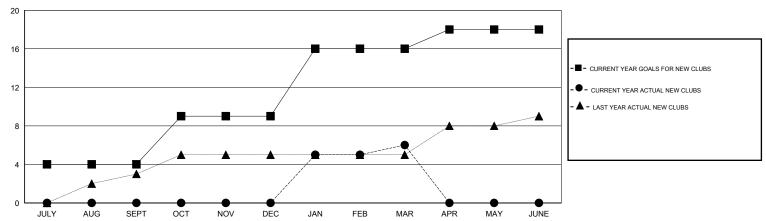

#### GOALS AND ACTUAL NEW CLUBS CUMULATIVE

# LOCATION INDIA

| GI  | A 4- | - | $\sim$ | ۸. | 4 |
|-----|------|---|--------|----|---|
| (-1 | V/I  |   |        | 4  | 0 |

|                       |                  | Clubs               |                            |                             |               |                    | Members                          |                              |                             |
|-----------------------|------------------|---------------------|----------------------------|-----------------------------|---------------|--------------------|----------------------------------|------------------------------|-----------------------------|
| RESULTS FOR 2013-2014 |                  |                     |                            | RESULTS FOR 2013-2014       |               |                    |                                  |                              |                             |
| QUARTER               | NEW CLUB<br>GOAL | ACTUAL NEW<br>CLUBS | ACTUAL<br>DROPPED<br>CLUBS | ACTUAL NET<br>GAIN/<br>LOSS | QUARTER       | NEW MEMBER<br>GOAL | ACTUAL TOTAL<br>MEMBERS<br>ADDED | ACTUAL<br>DROPPED<br>MEMBERS | ACTUAL NET<br>GAIN/<br>LOSS |
| JULY/AUG/SEPT         | 4                | 0                   | 0                          | 0                           | JULY/AUG/SEPT | 110                | 50                               | 193                          | -143                        |
| OCT/NOV/DEC           | 5                | 0                   | 1                          | -1                          | OCT/NOV/DEC   | 125                | 63                               | 67                           | -4                          |
| JAN/FEB/MAR           | 7                | 6                   | 0                          | 6                           | JAN/FEB/MAR   | 165                | 310                              | 151                          | 159                         |
| APR/MAY/JUNE          | 2                | 0                   | 0                          | 0                           | APR/MAY/JUNE  | 52                 | 0                                | 0                            | 0                           |