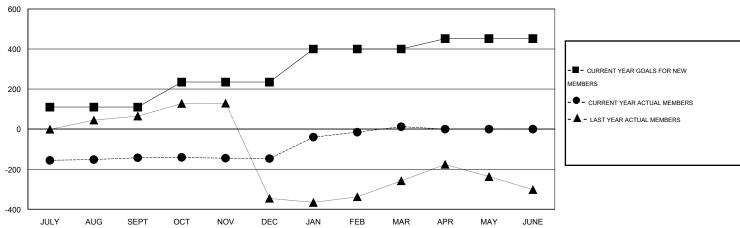

#### GOALS AND ACTUAL MEMBERS CUMULATIVE

| DROPPED CLUBS: 1              |                | 59 CLUBS OF 144 ADDED 1 OR MORE<br>NEW MEMBERS | GENDER DISTRIBUTION  MALE 2,294 (68.85%) |                |              |
|-------------------------------|----------------|------------------------------------------------|------------------------------------------|----------------|--------------|
| DROPPED MEMBERS               |                |                                                | FEMALE                                   | 1,038 (31.15%) |              |
| DECEASED CLUB CANCELLED OTHER | 2<br>10<br>399 | CLICK HERE FOR HEALTH ASSESSMENT DATA          | FAMILY UNIT MEMBERS HEAD OF HOUSEHOLD    |                | 1,788<br>703 |
| TOTAL                         | 411            |                                                | NON-HEAD OF HOUSEHOL                     | D              | 1,085        |

# LOCATION INDIA

| GI  | A 4- | - | $\sim$ | ۸. | 4 |
|-----|------|---|--------|----|---|
| (-1 | V/I  |   |        | 4  | 0 |

|                       |                  | Clubs               |                            |                             |               |                    | Members                          |                              |                             |
|-----------------------|------------------|---------------------|----------------------------|-----------------------------|---------------|--------------------|----------------------------------|------------------------------|-----------------------------|
| RESULTS FOR 2013-2014 |                  |                     |                            | RESULTS FOR 2013-2014       |               |                    |                                  |                              |                             |
| QUARTER               | NEW CLUB<br>GOAL | ACTUAL NEW<br>CLUBS | ACTUAL<br>DROPPED<br>CLUBS | ACTUAL NET<br>GAIN/<br>LOSS | QUARTER       | NEW MEMBER<br>GOAL | ACTUAL TOTAL<br>MEMBERS<br>ADDED | ACTUAL<br>DROPPED<br>MEMBERS | ACTUAL NET<br>GAIN/<br>LOSS |
| JULY/AUG/SEPT         | 4                | 0                   | 0                          | 0                           | JULY/AUG/SEPT | 110                | 50                               | 193                          | -143                        |
| OCT/NOV/DEC           | 5                | 0                   | 1                          | -1                          | OCT/NOV/DEC   | 125                | 63                               | 67                           | -4                          |
| JAN/FEB/MAR           | 7                | 6                   | 0                          | 6                           | JAN/FEB/MAR   | 165                | 310                              | 151                          | 159                         |
| APR/MAY/JUNE          | 2                | 0                   | 0                          | 0                           | APR/MAY/JUNE  | 52                 | 0                                | 0                            | 0                           |